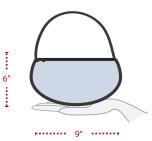

## SMALL CLUTCH BAG / LULULEMON BELT BAG

APPROXIMATELY THE SIZE OF A HAND WITH OR WITHOUT A HANDLE OR STRAP NO LARGER THAN  $6" \times 9"$ 

9″