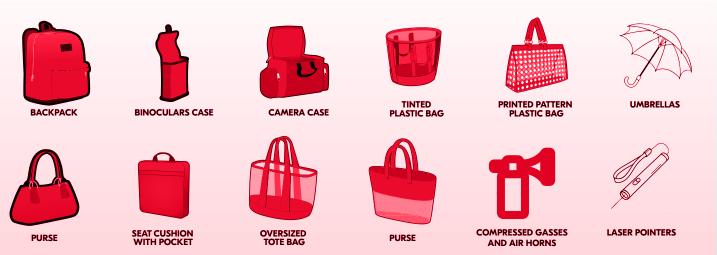

## **NON-APPROVED ITEMS**

An exception will be made for medically necessary supplies in a bag appropriate to the size of the medical supplies. Diaper/Infant bags are allowed, and must be clear and within size limits listed above. t