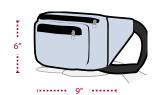

## SMALL CLUTCH BAG / LULULEMON BELT BAG

APPROXIMATELY THE SIZE OF A HAND WITH OR WITHOUT A HANDLE OR STRAP NO LARGER THAN  $6" \times 9"$ 

9″