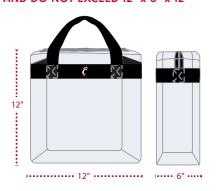

## **APPROVED ITEMS**

CLEAR TOTE PLASTIC, VINYL OR PVC AND DO NOT EXCEED 12" x 6" x 12"

PLASTIC STORAGE BAG

CLEAR BACKPACK OR CINCH BAG, BACKLESS CUSHION

PLASTIC, VINYL OR PVC AND DO NOT EXCEED 12" x 6" x 12"