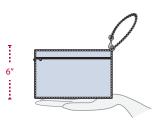

## SMALL CLUTCH BAG / LULULEMON BELT BAG

APPROXIMATELY THE SIZE OF A HAND WITH OR WITHOUT A HANDLE OR STRAP NO LARGER THAN  $6" \times 9"$ 

9″